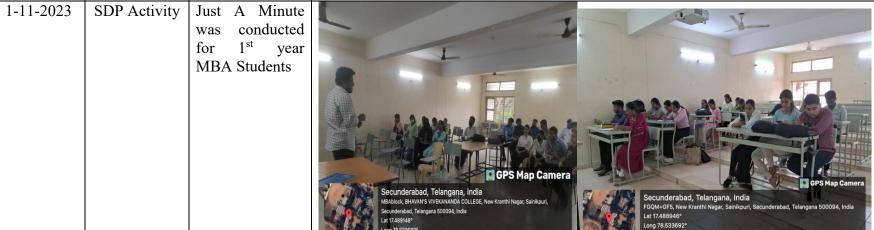

## **Happenings of Department of Management Studies 2023-2024**

| Date       | Name of the activity              | Details of the event                                                                                                                                               | Photographs |
|------------|-----------------------------------|--------------------------------------------------------------------------------------------------------------------------------------------------------------------|-------------|
| 10-11-2023 | Management<br>Day<br>Celebrations | The Chief Guest for the programme was Prof. R. Sampath Kumar, Department of Business Management & Additional Controller of Examinations (MBA), Osmania University. |             |