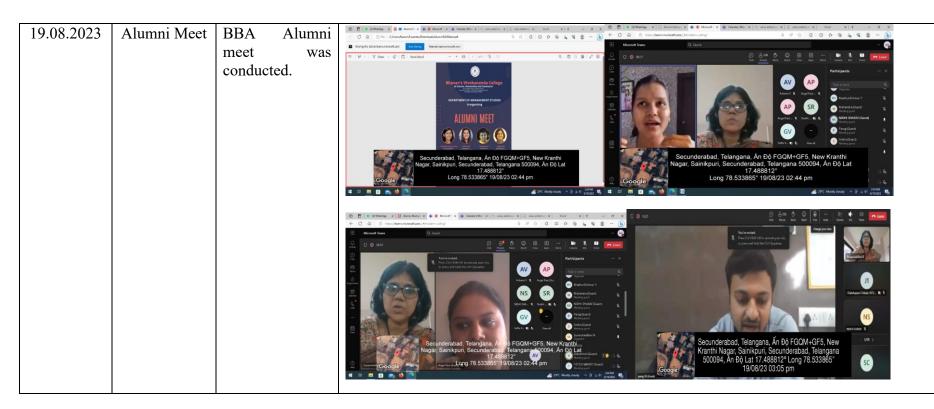

24.08.2023 SDP Activity A Training Session-2 as a part of SDP was organized for MBA II year students.
Students were trained on "MS Excel for Placements".

| 18.08.2023 | Abhyas<br>Activity | "THE MIND TALK" - Just A Minute (JAM) Sessions were conducted. | Secunderabad, Telangana, India FCOM-JJB, New Krinthi Nagar, Sainikpuri, Secunderabad, Telangana 500094, India Lat 17.488965° Long 79.533912' Ligi08/23 03:22 PM GMT +05:30  Google  Secunderabad, Telangana 500094, India Lat 17.489965° Long 79.533912' Ligi08/23 03:22 PM GMT +05:30 |
|------------|--------------------|----------------------------------------------------------------|----------------------------------------------------------------------------------------------------------------------------------------------------------------------------------------------------------------------------------------------------------------------------------------|
| 11.08.2023 | Visit to IIM       | 5 students from                                                |                                                                                                                                                                                                                                                                                        |