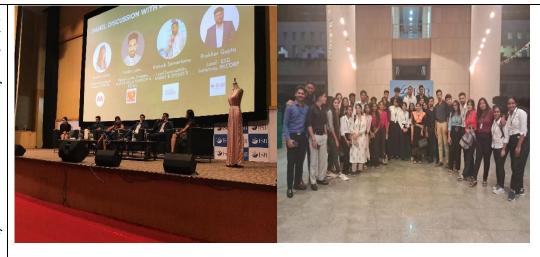

## **Happenings of Department of Management Studies 2023-2024**

| Date       | Name of the activity              | Details of the event                                                                                                                                               | Photographs |
|------------|-----------------------------------|--------------------------------------------------------------------------------------------------------------------------------------------------------------------|-------------|
| 10-11-2023 | Management<br>Day<br>Celebrations | The Chief Guest for the programme was Prof. R. Sampath Kumar, Department of Business Management & Additional Controller of Examinations (MBA), Osmania University. |             |