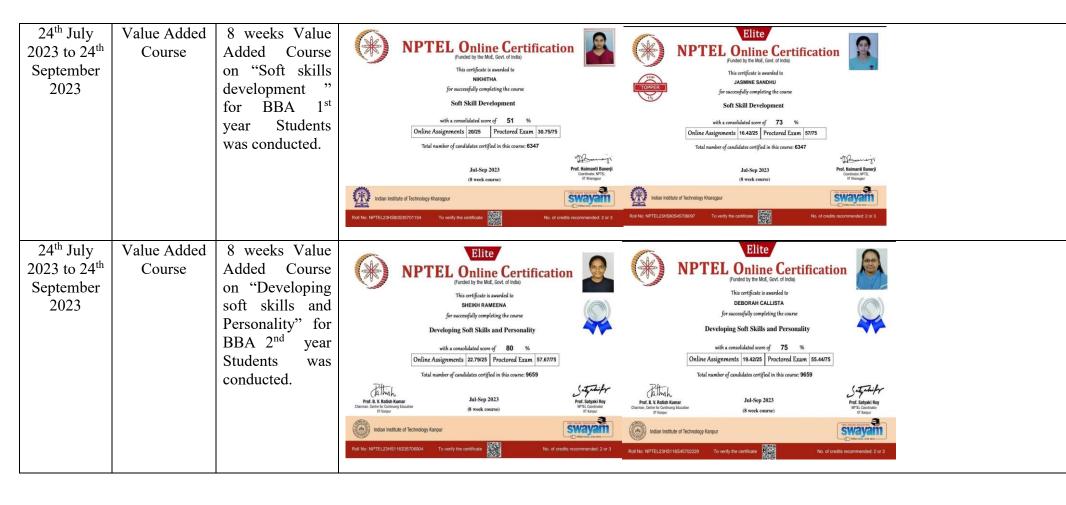

| 6.08.2023             | Visit to ISB | Students from            |
|-----------------------|--------------|--------------------------|
|                       |              | BBA 2 <sup>nd</sup> year |
|                       |              | and 3 <sup>rd</sup> year |
|                       |              | from the                 |
|                       |              | Department of            |
|                       |              | Management               |
|                       |              | Studies along            |
|                       |              | with students            |
|                       |              | from the                 |
|                       |              | Commerce                 |
|                       |              | Department               |
|                       |              | visited Indian           |
|                       |              | School of                |
|                       |              | Business (ISB)           |
|                       |              | for a one-day            |
|                       |              | 'Sustainability          |
|                       |              | Conclave'.               |
| 24 <sup>th</sup> July | Guest        | Guest Lecture            |
| 2023                  | Lecture      | on "Sustainable          |
|                       |              |                          |

| 18 <sup>th</sup> and<br>19 <sup>th</sup> July<br>2023 | Workshop | A two-day workshop on "Effective Communication and inter personal skills: Building Strong connections" was conducted. |
|-------------------------------------------------------|----------|-----------------------------------------------------------------------------------------------------------------------|
| 14 <sup>th</sup> July<br>2023                         | Workshop | A workshop on<br>Basics of MS                                                                                         |