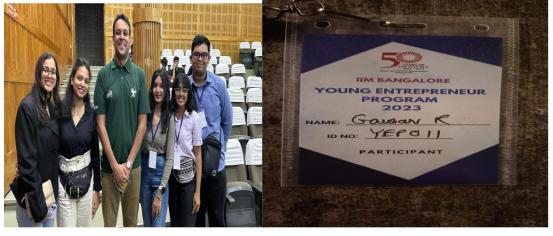

24.08.2023 SDP Activity A Training Session-2 as a part of SDP was organized for MBA II year students.
Students were trained on "MS Excel for Placements".

| 18.08.2023 | Abhyas<br>Activity | "THE MIND TALK" - Just A Minute (JAM) Sessions were conducted. | Secunderabad, Telangana, India FCOM-JJB, New Krinthi Nagar, Sainikpuri, Secunderabad, Telangana 500094, India Lat 17.488965° Long 79.533912' Ligi08/23 03:22 PM GMT +05:30  Google  Secunderabad, Telangana 500094, India Lat 17.489965° Long 79.533912' Ligi08/23 03:22 PM GMT +05:30 |
|------------|--------------------|----------------------------------------------------------------|----------------------------------------------------------------------------------------------------------------------------------------------------------------------------------------------------------------------------------------------------------------------------------------|
| 11.08.2023 | Visit to IIM       | 5 students from                                                |                                                                                                                                                                                                                                                                                        |